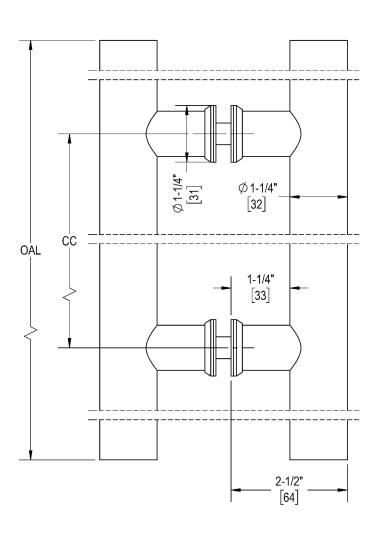

| Center-to-Center Length<br>(CC) | Overall Length<br>(OAL) |
|---------------------------------|-------------------------|
| 6"                              | 12"                     |
| 12"                             | 24"                     |
| 24"                             | 36"                     |
| 36"                             | 48"                     |
| 48"                             | 60"                     |
| 60"                             | 72"                     |

## **MATERIALS & DETAILS**

- Stainless steel
- Glass fabrication: Each pull requires 2x
  Ø5/8" [15] holes at specified CC length
- Pre-mounted for glass up to 9/16" thick, but includes screws to accommodate wooden doors up to 2.5" thick

Bohle America Inc 10924 Granite Street, Suite 200 Charlotte, NC 28273 T +1 888 838 6006 F +1 704 547 8420 info@bohle-america.com Description:

ARCHITECTURAL ø1-1/4" BACK-TO-BACK LADDER PULLS

Article(s):

BA52133XX